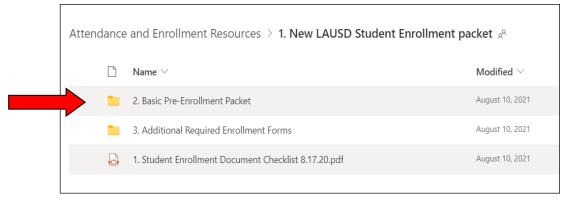

#### Step 8 Go to the Basic Pre-Enrollment Packet

### Step 9 Select the folder with the desired language of Student Emergency Information Form

| ttendanc  | ie and Enrollment Resources $>$ 1. New LA | USD Student Enrollment packet > 2. Basic | Pre-Enrollment Pac |
|-----------|-------------------------------------------|------------------------------------------|--------------------|
| $\square$ | Name $^{\vee}$                            | Modified $\vee$                          | Created Bv $\vee$  |
| -         | Spanish                                   | August 6, 2021                           | CONTEL, EVELIN     |
| -         | Armenian                                  | August 6, 2021                           | GOMEZ, EVELIN      |
| -         | English                                   | August 6, 2021                           | GOMEZ, EVELIN      |
| -         | Chinese                                   | August 6, 2021                           | GOMEZ, EVELIN      |
| -         | Korean                                    | August 6, 2021                           | GOMEZ, EVELIN      |
| -         | Farsi                                     | August 6, 2021                           | GOMEZ, EVELIN      |
| -         | Russian                                   | August 6, 2021                           | GOMEZ, EVELIN      |
|           | Tagalog                                   | August 6, 2021                           | GOMEZ, EVELIN      |