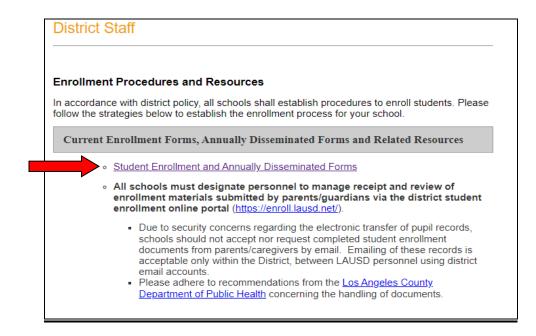

## Step 3 Enter your LAUSD Single Sign On information

Step 4Go to the Enrollment Procedures and Resources section. Click on Current EnrollmentForms, Annually Disseminated Forms and Related Resources

| Er | nrollment Procedures and Resources                                                                                                                                              |
|----|---------------------------------------------------------------------------------------------------------------------------------------------------------------------------------|
|    | accordance with district policy, all schools shall establish procedures to enroll students. Pl<br>low the strategies below to establish the enrollment process for your school. |
|    | Current Enrollment Forms, Annually Disseminated Forms and Related Resources                                                                                                     |
|    | Student Online Enrollment Application Portal (All Schools of Residence TK-12 Grade)                                                                                             |
|    | Repro/Mail Unit Enrollment Materials                                                                                                                                            |
| CI | nild Welfare and Attendance Procedures and Resources                                                                                                                            |
|    | nild Welfare and Attendance Procedures and Resources                                                                                                                            |
|    |                                                                                                                                                                                 |
|    | Attendance Record Keeping and Reports                                                                                                                                           |
|    | Attendance Record Keeping and Reports<br>Essential Tips to Support Policy and Compliance                                                                                        |

### Step 6 Click on Student Enrollment and Annually Disseminated Forms

Step 7 Under Attendance and Enrollment Resources, click on New LAUSD Student Enrollment packet