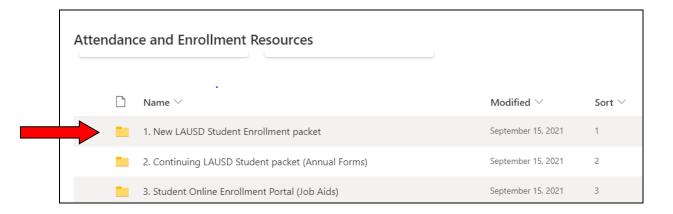

### Step 6 Click on Student Enrollment and Annually Disseminated Forms

Step 7 Under Attendance and Enrollment Resources, click on New LAUSD Student Enrollment packet

#### Step 8 Go to the Basic Pre-Enrollment Packet