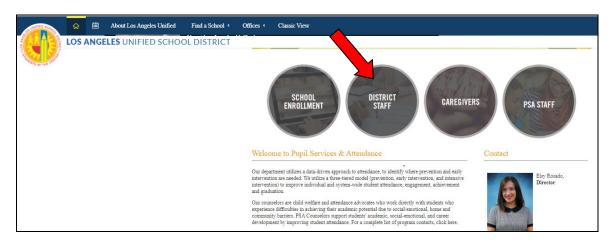

# INSTRUCTIONS

**Step 1** Go to the Pupil Services Website achieve.lausd.net/pupilservices. Click on the District Staff button